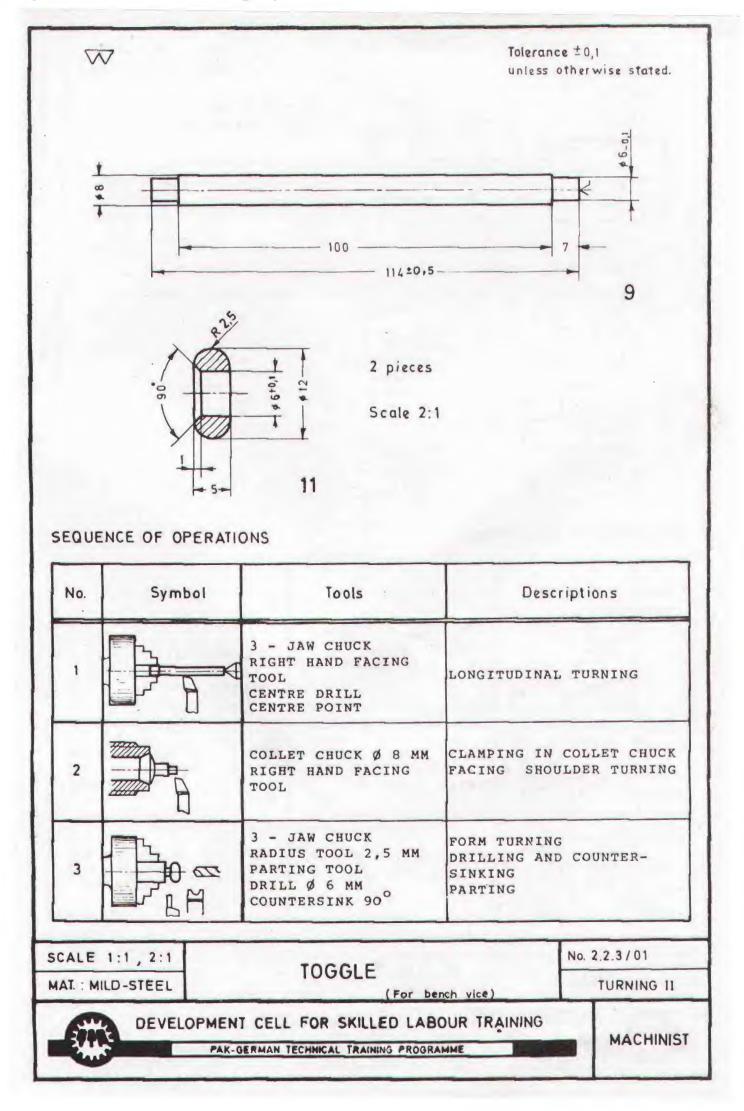

|                                     | -                     | 55                                 |        |
|          |            |              | 0.1                                    | M / S Flat<br>35 x 8mm (11/2 x 3/8) | M/S Square<br>50 x 50 mm (2 <sup>*</sup> x 2 <sup>*</sup> ) | Low carbon steel Flat<br>100 x 10 mm ( 4*x 3/8 ) | Carbon steel Square<br>50 x 50 mm (2° x 2°) | Cast iron<br>according pattern | Turning No. 2.2.3 | M / S Round<br>10 mm (3/8) | M / S Round<br>15 mm (5/g) | M / S Round<br>25mm (1) | M / S Round<br>30mm (112) | M / S Round<br>65 mm (2 1/2) | Low carbon steel Round<br>15 mm. (1/2) | Low carbon steel Round<br>25 mm (1 <sup>6</sup> ) | High speed steel Round<br>25mm (1°) | č                     | M / S Square<br>50 x 50 mm( 2 x 2) |        |



































مزيد كتب ير صف مح المح آن بنى وزف كري : www.iqbalkalmati.blogspot.com

















|          | -              | Total length for a |             | 2,4 meter                  |                           | 1,9 meter                | 1,2'meter               | -           | 1,2 metei                | 3,0 meter | 1,3 meter             | 1.8 meter                            | 1              | 2,3 meter |     |    |
|----------|----------------|--------------------|-------------|----------------------------|---------------------------|--------------------------|-------------------------|-------------|--------------------------|-----------|-----------------------|--------------------------------------|----------------|-----------|-----|----|
|          |                |